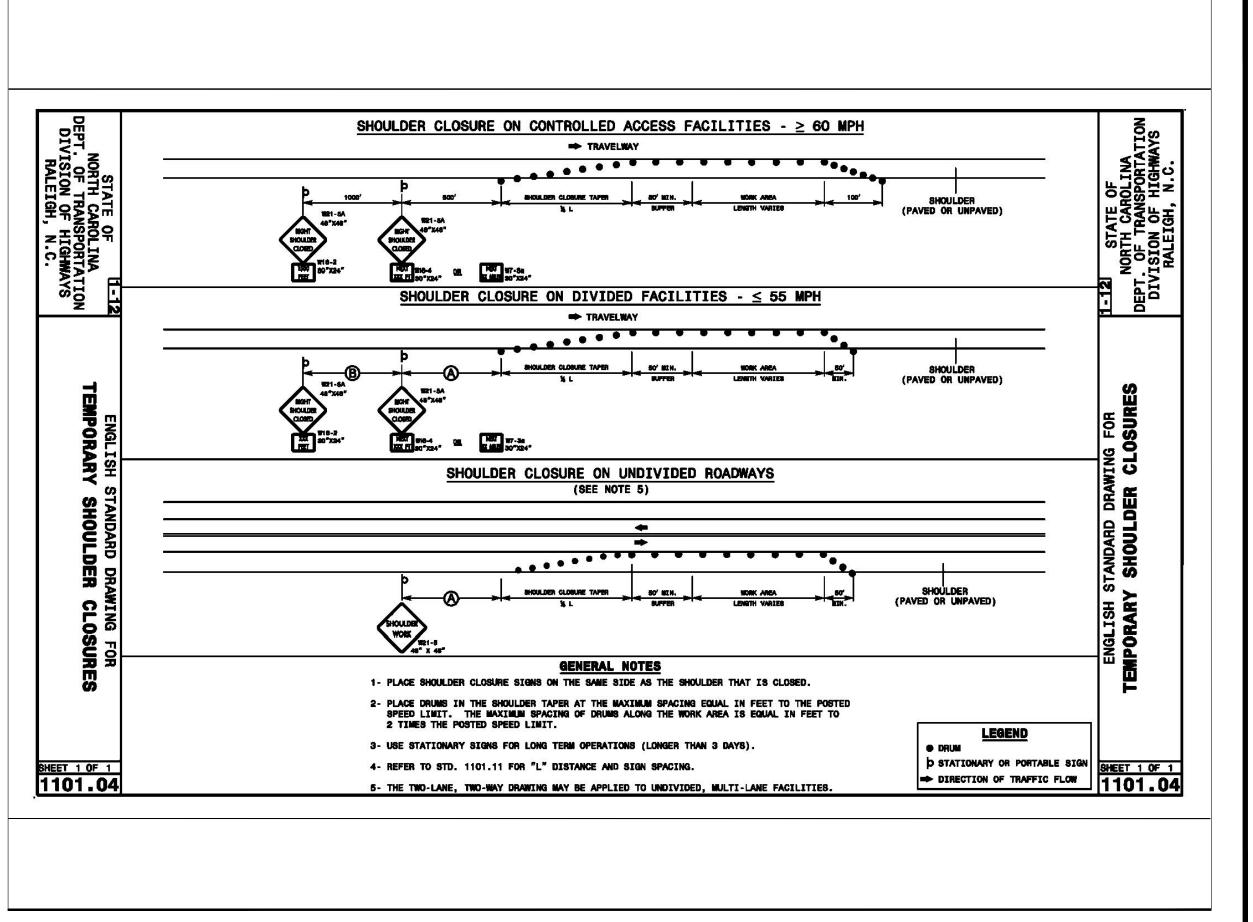

OB TITLE:                              |                                          |
| JOB LOCATION:                           |                                          |
| DESIGNER:<br>R.B.                       |                                          |
| DATE: 2/24/25                           |                                          |
| Know what's below. Call before you dig. | 0 20' 40' 60' 80' 100'<br>SCALE: 1"=100' |
| SCALE:                                  | SHEET NUMBER:                            |
| NTS                                     | 6                                        |
| PLOT DATE:                              | OF                                       |
| 4/11/24                                 | 220                                      |

hh.dwg

ILE NAME: