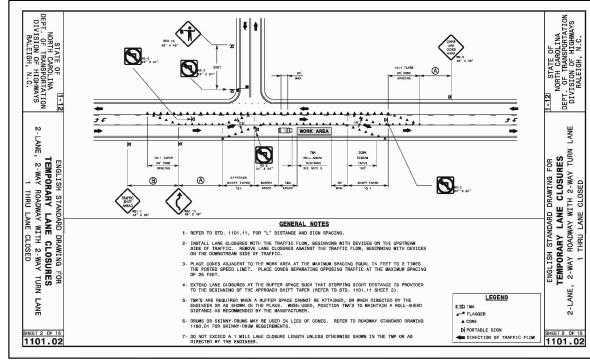

III≡ TRIDUCT PER GRAVEL EXISTING 24"X36"X36 MCNC HH WITH SPLICE CASE

## ORDER OF WORK

- 1. Carefully remove existing 24x36x36 MCNC HH.
- 2. Excavate earth to fit new 30x48x36 tier 22 MCNC HH.
- 3. Place new pea gravel, ensuring 6" base.
- 4. Set new 30x48x36 tier MCNC HH in place.
- 5. Carefully remove existing MCNC FOC slack and place in secure location, ensuring no damage to existing FOC.
- 6.Bring in new 864 FOC and coil up slack. Tag 864 FOC and place coil at bottom of HH.
- 6.Re-dress existing MCNC slack and place on top of new 864 slack coil.



**UTILITY DESIGN SPECIALISTS** CONSTRUCTION NOTES: CONFIDENTIAL AND PROPRIETARY JOB TITLE JOB LOCATION: DESIGNER: DATE: 2/24/25 Know what's below.

Call before you dig SHEET NUMBER: CALE: NTS 2 OF PLOT DATE: 220 4/11/24 ILE NAME: hh.dwg











CONSTRUCTION NOTES:

CONFIDENTIAL AND PROPRIETARY



MCNC JOB TITLE: JOB LOCATION: DESIGNER: DATE: 2/24/25 Know what's below.

Call before you dig SCALE: SHEET NUMBER: NTS 3 OF PLOT DATE: 220 4/11/24 ILE NAME: hh.dwg





CONFIDENTIAL AND PROPRIETARY



| CLIENT:                                    |   |                                          |
|--------------------------------------------|---|------------------------------------------|
| MCNC                                       |   |                                          |
| JOB TITLE:                                 |   |                                          |
| JOB LOCATION:                              |   |                                          |
| DESIGNER:                                  |   |