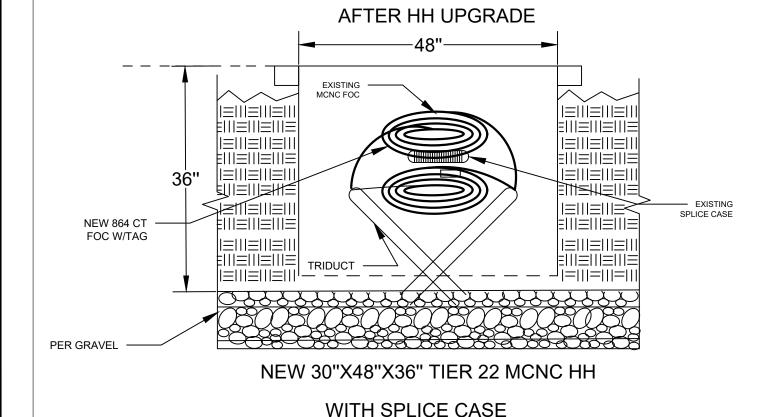

## ORDER OF WORK

- 1. Carefully remove existing 24x36x36 MCNC HH.
- 2. Excavate earth to fit new 30x48x36 tier 22 MCNC HH.
- 3. Place new pea gravel, ensuring 6" base.
- 4. Set new 30x48x36 tier MCNC HH in place.
- 5. Carefully remove existing MCNC FOC slack and place in secure location, ensuring no damage to existing FOC.
- 6.Bring in new 864 FOC and coil up slack. Tag 864 FOC and place coil at bottom of HH.
- 6.Re-dress existing MCNC slack and place on top of new 864 slack coil.