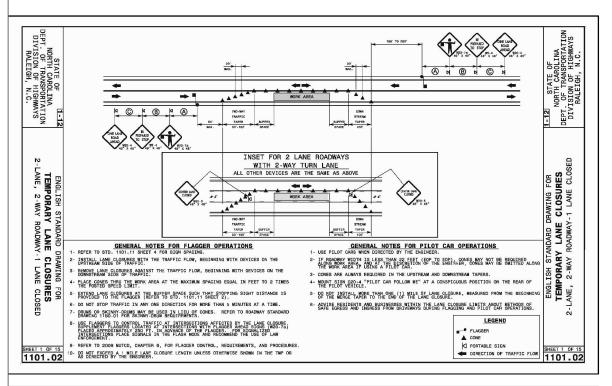

I≡III≡ TRIDUCT PER GRAVEL EXISTING 24"X36"X36 MCNC HH WITH SPLICE CASE

## ORDER OF WORK

- 1. Carefully remove existing 24x36x36 MCNC HH.
- 2. Excavate earth to fit new 30x48x36 tier 22 MCNC HH.
- 3. Place new pea gravel, ensuring 6" base.
- 4. Set new 30x48x36 tier MCNC HH in place.
- 5. Carefully remove existing MCNC FOC slack and place in secure location, ensuring no damage to existing FOC.
- 6.Bring in new 864 FOC and coil up slack. Tag 864 FOC and place coil at bottom of HH.
- 6.Re-dress existing MCNC slack and place on top of new 864 slack coil.



**UTILITY DESIGN SPECIALISTS** CONSTRUCTION NOTES: CONFIDENTIAL AND PROPRIETARY JOB TITLE JOB LOCATION: DESIGNER: DATE: 2/24/25 Know what's below.

Call before you dig SHEET NUMBER: CALE: NTS 2 OF PLOT DATE: 220 4/11/24 ILE NAME: hh.dwg











CONSTRUCTION NOTES:

CONFIDENTIAL AND PROPRIETARY



MCNC JOB TITLE: JOB LOCATION: DESIGNER: DATE: 2/24/25 Know what's below.

Call before you dig SCALE: SHEET NUMBER: NTS 3 OF PLOT DATE: 220 4/11/24 ILE NAME: hh.dwg





CONFIDENTIAL AND PROPRIETARY



| CLIENT:                                    |   |                                          |
|--------------------------------------------|---|------------------------------------------|
| MCNC                                       |   |                                          |
| JOB TITLE:                                 |   |                                          |
| JOB LOCATION:                              |   |                                          |
| DESIGNER:                                  |   |