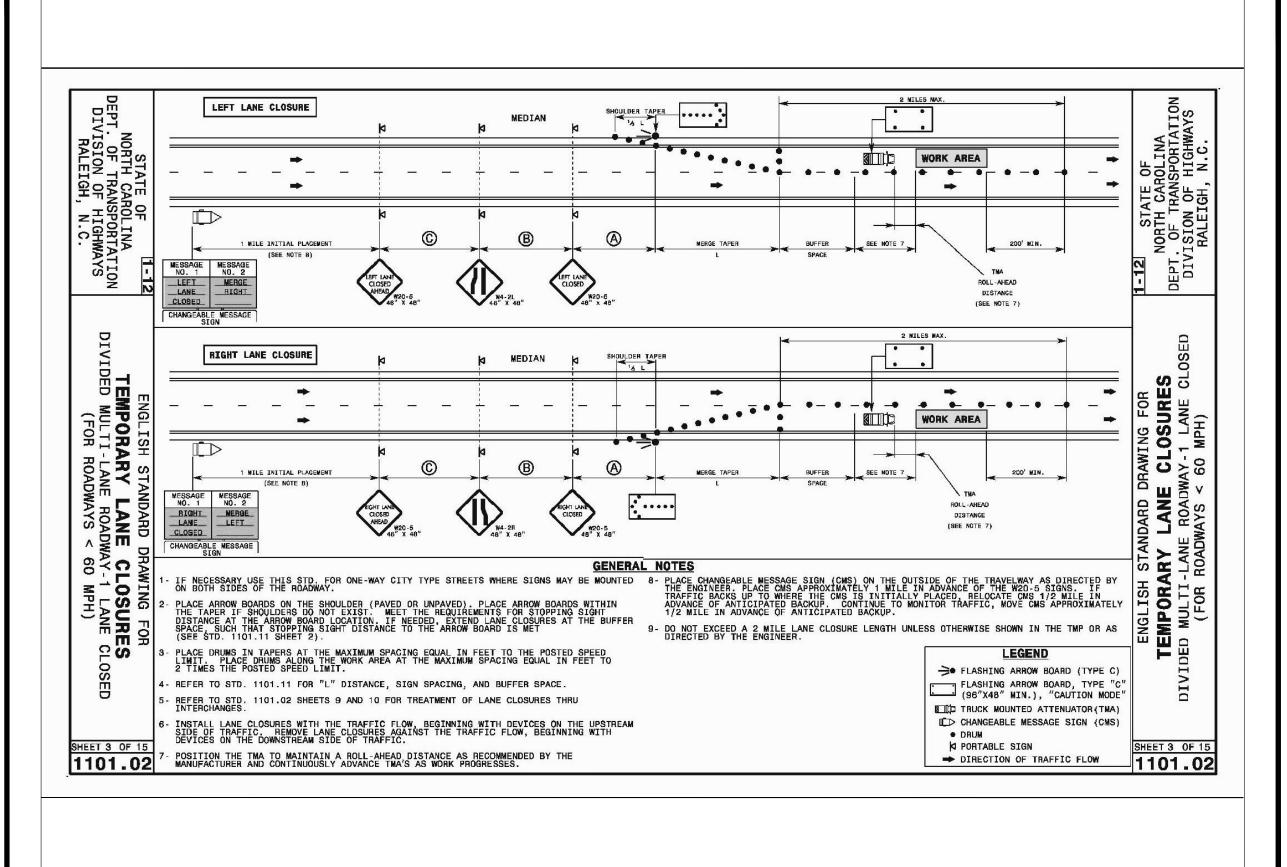

|  |
| DESIGNER:<br>R.B.                       |       |                                          |  |
| DATE: 2/24/25                           |       |                                          |  |
| Know what's below. Call before you dig. | Z-\$- | 0 20' 40' 60' 80' 100'<br>SCALE: 1"=100' |  |
| SCALE:                                  |       | SHEET NUMBER:                            |  |
| NTS                                     |       | 5                                        |  |
| PLOT DATE:                              |       | OF                                       |  |
| 4/11/24                                 |       | 220                                      |  |
| FILE NAME:                              | hh    | dwa                                      |  |

hh.dwg





CONSTRUCTION NOTES:

CONFIDENTIAL AND PROPRIETARY



| CLIENT:<br>MCNC                         |                                          |
|-----------------------------------------|------------------------------------------|
| JOB TITLE:                              |                                          |
| JOB LOCATION:                           |                                          |
| DESIGNER:<br>R.B.                       |                                          |
| DATE: 2/24/25                           |                                          |
| Know what's below. Call before you dig. | 0 20' 40' 60' 80' 100'<br>SCALE: 1"=100' |
| SCALE:                                  | SHEET NUMBER:                            |
| NTS                                     | 6